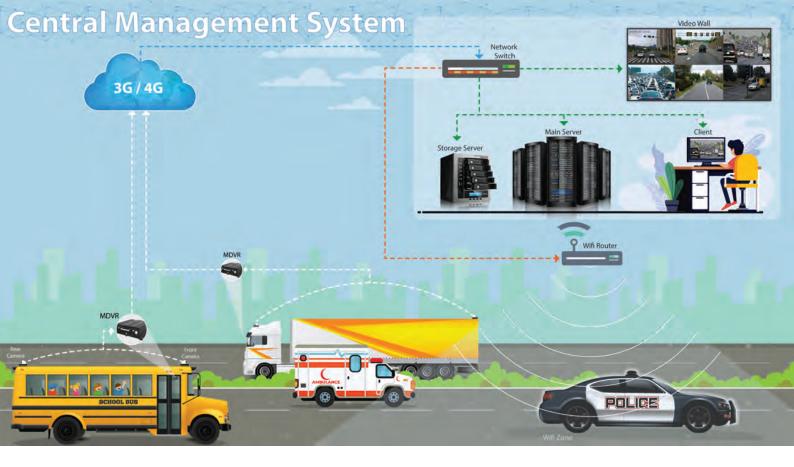

TransPorter support CAN-BUS and fleet management system integration to provide critical vehicle data wirelessly through connectivity via 3G, 4G and WIFI to provide maximum flexibility. With Central Management System software and remote client monitoring applications it also achieves alarm linkage, central monitoring, remote management and playback analysis.