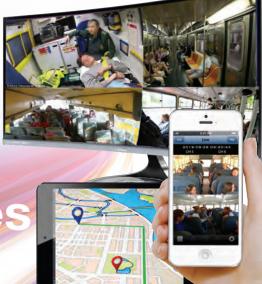

TransPorter support CAN-BUS and fleet management system integration to provide critical vehicle data wirelessly through connectivity via 3G, 4G and WIFI to provide maximum flexibility. With Central Management System software and remote client monitoring applications it also achieves alarm linkage, central monitoring, remote management and playback analysis.